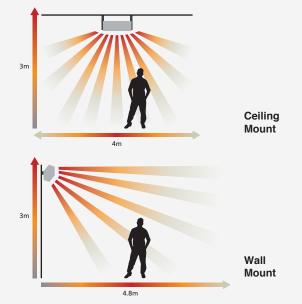

## **Heating area guide:**

- Insulated areas: 16 square metres
- Uninsulated areas: 12 square metres
- Open draughty areas: 8 square metres